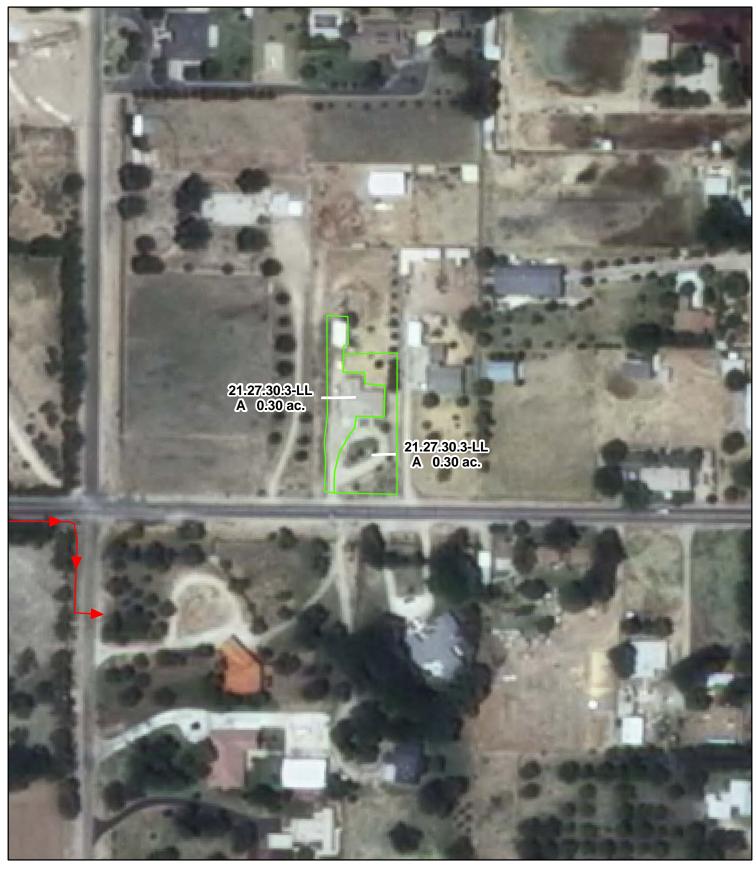

## f. Location and Amount of Irrigated Acreage:

Section 30, Township 21S, Range 27E, N.M.P.M.

Pt. SW1/4

0.60 acres

Total: 0.60 acres

As shown on the attached revised Hydrographic Survey Map for Subfile No. 21.27.30.3-LL, and the CID Section Hydrographic Survey Map Sheet No. 38 (1999-2011), included in Part F of this Appendix, representing the Court record as of the date of the filing of this Decree.

# g. Amount of Water:

As set forth in Part B of this Appendix.

| Device A contract of Diversion | 2009 Digital Orthophotography | -1 | STATE OF NEW MEXICO                          | John S. & Tamsen<br>Cipriano Sherman |
|--------------------------------|-------------------------------|----|----------------------------------------------|--------------------------------------|
|                                | Grid Interval $= 1000$        |    | Office of the State Engineer                 | <b>1</b>                             |
| Tract Boundaries               | Scale 1 " = $150$ '           |    | John R. D'Antonio, Jr., P.E., State Engineer | Subfile 21.27.30.3-LL<br>1/5/2011    |
| Surface Water Only             |                               | ₿  | Pecos River Stream System                    | it the State Fr                      |
| Supplemental Groundwa          | ater 1:1,800                  |    | Carlsbad Irrigation District                 |                                      |
| Reservoir / Pond               | 100 50 0 100                  |    | Hydrographic Survey                          |                                      |
| No Right                       | Feet                          | ٩  | Township 21 D.D.                             | PAE                                  |